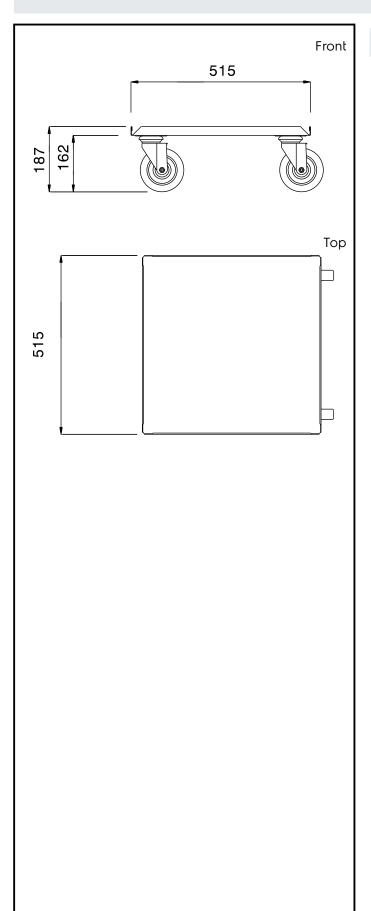

# **Key Information:**

External dimensions, Width:

361238 (DRTI)515 mmExternal dimensions, Depth:515 mmExternal dimensions, Height:187 mmWheel material:Zinc platedWheel diameter:Ø 125Net weight:8.4 kg

Service Trolleys Dishwasher Rack Dolly 500 mm